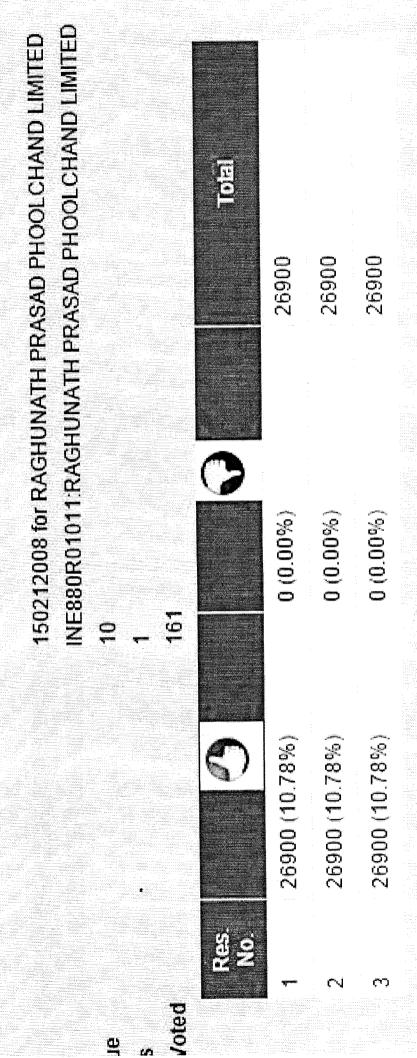

3.5 The summary of the e-voting for each of the resolution is given below

| Resolution No        | 1                                               |               | AND THE PERSON NAMED IN COLUMN TO SERVICE AND THE PERSON NAMED IN COLUMN |                 |
|----------------------|-------------------------------------------------|---------------|--------------------------------------------------------------------------------------------------------------------------------------------------------------------------------------------------------------------------------------------------------------------------------------------------------------------------------------------------------------------------------------------------------------------------------------------------------------------------------------------------------------------------------------------------------------------------------------------------------------------------------------------------------------------------------------------------------------------------------------------------------------------------------------------------------------------------------------------------------------------------------------------------------------------------------------------------------------------------------------------------------------------------------------------------------------------------------------------------------------------------------------------------------------------------------------------------------------------------------------------------------------------------------------------------------------------------------------------------------------------------------------------------------------------------------------------------------------------------------------------------------------------------------------------------------------------------------------------------------------------------------------------------------------------------------------------------------------------------------------------------------------------------------------------------------------------------------------------------------------------------------------------------------------------------------------------------------------------------------------------------------------------------------------------------------------------------------------------------------------------------------|-----------------|
| Nature of Resolution | Ordinary Resolution                             |               |                                                                                                                                                                                                                                                                                                                                                                                                                                                                                                                                                                                                                                                                                                                                                                                                                                                                                                                                                                                                                                                                                                                                                                                                                                                                                                                                                                                                                                                                                                                                                                                                                                                                                                                                                                                                                                                                                                                                                                                                                                                                                                                                |                 |
| Subject Matter       | Increase in Auth of the Capital Clauthe company |               | e Capital and Alte<br>orandum Of Asso                                                                                                                                                                                                                                                                                                                                                                                                                                                                                                                                                                                                                                                                                                                                                                                                                                                                                                                                                                                                                                                                                                                                                                                                                                                                                                                                                                                                                                                                                                                                                                                                                                                                                                                                                                                                                                                                                                                                                                                                                                                                                          |                 |
| Details of Voting    | Assent (I<br>No of Votes                        | For)<br>Ratio | Dissent (Ag<br>No of Votes                                                                                                                                                                                                                                                                                                                                                                                                                                                                                                                                                                                                                                                                                                                                                                                                                                                                                                                                                                                                                                                                                                                                                                                                                                                                                                                                                                                                                                                                                                                                                                                                                                                                                                                                                                                                                                                                                                                                                                                                                                                                                                     | ainst)<br>Ratio |
| E-Voting             | 26900                                           | 10.78%        | C                                                                                                                                                                                                                                                                                                                                                                                                                                                                                                                                                                                                                                                                                                                                                                                                                                                                                                                                                                                                                                                                                                                                                                                                                                                                                                                                                                                                                                                                                                                                                                                                                                                                                                                                                                                                                                                                                                                                                                                                                                                                                                                              | 0.00%           |

| Resolution No               | 2                   |             |                     |         |
|-----------------------------|---------------------|-------------|---------------------|---------|
| <b>Nature of Resolution</b> | Special Resolut     |             |                     |         |
| Subject Matter A            | Iteration of Capita | l Clause in | Article Of associat | ion the |
| cor                         | mpany               |             |                     |         |
| Details of Voting           | Assent (For)        |             | Dissent (Ag         | ainst)  |
|                             | No of Votes         | Ratio       | No of Votes         | Ratio   |
| E-Voting                    | 26900               | 10.78%      | 0                   | 0.00%   |

| Resolution No        | 3                            |              |                             |                 |
|----------------------|------------------------------|--------------|-----------------------------|-----------------|
| Nature of Resolution | Special Resolution           | on           |                             |                 |
|                      | ssue of Equity Share<br>sis. | s of the co  | mpany on Prefere            | ntial           |
| Details of Voting    | Assent (F<br>No of Votes     | or)<br>Ratio | Dissent (Aga<br>No of Votes | ainst)<br>Ratio |
| E-Voting             | 26900                        | 10.78%       | 0                           | 0.00%           |